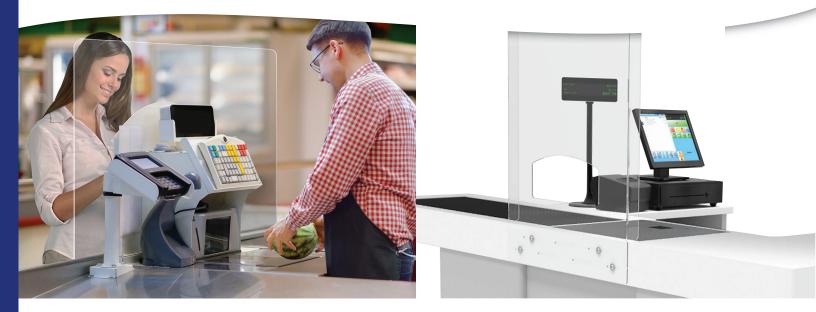

## **Mounting Safety Barrier**

Protect employees and customers from COVID-19 and other virus exposures by providing a barrier for those who work with the public or near others. Our mounting safety barriers provide durable, clear protection for frontline employees who are exposed daily to the public.

Protect Against the Spread of Germs

- Provides added protection from respiratory droplets for both the customer and employee
- Designs include versions with and without a pass-through window
- Mount to cash registers, desks, or countertops
- · Available in acrylic and polycarbonate material for clarity and durability
- · Stock items available or request a quote for custom imprints