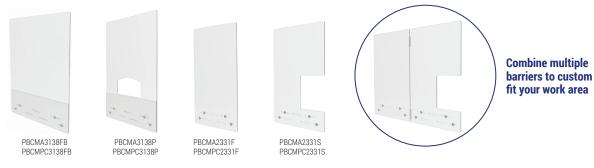

| MODEL NO.    | DESCRIPTION                                                       | GRAPHICS | CASE PACK | COLOR |
|--------------|-------------------------------------------------------------------|----------|-----------|-------|
| PBCMA3138FB  | 31-1/2"W x 38"H, 3/16" thick acrylic, full shield with brace      | N/A      | 2         | clear |
| PBCMPC3138FB | 31-1/2"W x 38"H, 1/8" thick polycarbonate, full shield with brace | N/A      | 2         | clear |
| PBCMA3138P   | 31-1/2"W x 38"H, 3/16" thick acrylic with pass-thru               | N/A      | 2         | clear |
| PBCMPC3138P  | 31-1/2"W x 38"H, 1/8" thick polycarbonate with pass-thru          | N/A      | 2         | clear |
| PBCMA2331F   | 23-3/4"W x 31-3/4"H, 3/16" thick acrylic, full shield             | N/A      | 2         | clear |
| PBCMPC2331F  | 23-3/4"W x 31-3/4"H, 1/8" thick polycarbonate, full shield        | N/A      | 2         | clear |
| PBCMA2331S   | 23-3/4"W x 31-3/4"H, 3/16" thick acrylic with side pass-thru      | N/A      | 2         | clear |
| PBCMPC2331S  | 23-3/4"W x 31-3/4"H, 1/8" thick polycarbonate with side pass-thru | N/A      | 2         | clear |