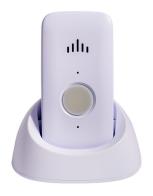

#### At-Home and On-The-Go VIPx

LifeFone's voice-in-pendant VIPx protects you 24/7 both in your home and anywhere you go. It works in the U.S. where there is AT&T or Verizon cellular service (it works with our cell phone service, not yours). It's an all-in-one solution, worn as a lightweight necklace or beltclip.

# VIPx is Small and Lightweight!

Size: 2.72" x 1.38" x 0.57" Weight: 1.3 oz

#### Voice-In-Pendant

Two way communication with built-in speaker and microphone.