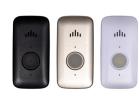

#### Long Lasting Supervised Battery

A single charge lasts up to 16 days. We notify you if the battery gets low.

Optional Fall Detection Automatically detects falls for an added level of protection.

VIPx is available in Black, Silver or White