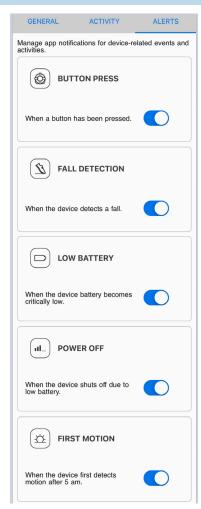

View location, steps taken, first motion, button presses, battery level, and connection settings.

Set App alert notifications for button press, fall detection, low battery, power and first motion.

Call to Order Today! 1-888-311-3120