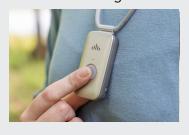

#### Voice-In-Pendant

Two way communication with built-in speaker and microphone.

#### 1. Summon Help

Activating your help button sends a signal to the LifeFone 24/7 monitoring station.