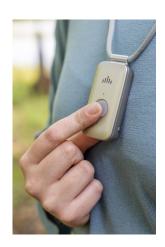

#### At-Home and On-The-Go VIPx

LifeFone's voice-in-pendant VIPx protects you 24/7 both in your home and anywhere you go. It works in the U.S. where there is AT&T or Verizon cellular service (it works with our cell phone service, not yours). It's an all-in-one solution, worn as a lightweight necklace or beltclip.

#### Lightweight, Water-Resistant

Safe to wear in the shower. Comfortable and easy to wear small pendant on a necklace or beltclip.

#### 1. Summon Help

Activating your help button sends a signal to the LifeFone 24/7 monitoring station.