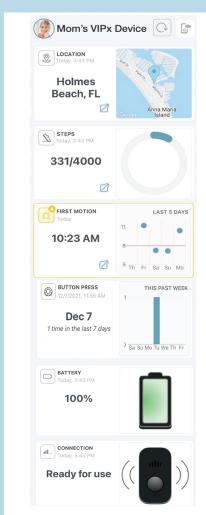

#### **Optional Caregiver App**

Allows approved responders to access the device's location, count steps, track user's activity, button presses, battery level, ring the device to locate a lost VIPx pendant, and send alert notifications to approved Caregivers.

# **Optional VIPx Caregiver Mobile App**

The VIPx Caregiver App works on iPhones or Android phones to give approved responders access to the VIPx device and user data, including history. Users can ring the device to help locate a misplaced VIPx.

View location, steps taken, first motion, button presses, battery level, and connection settings.

Set App alert notifications for button press, fall detection, low battery, power and first motion.

Call to Order Today! 1-888-311-3120