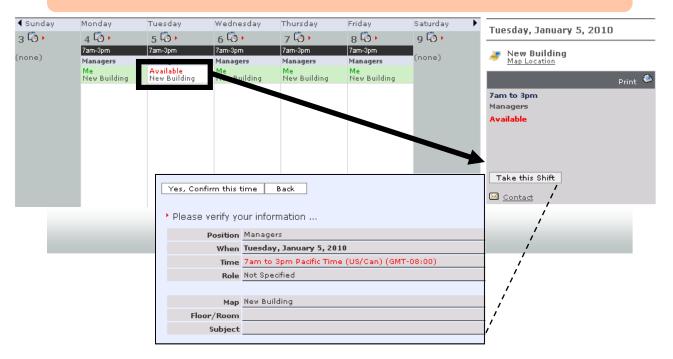

## Sign up for Available Shifts

Click a **Red** shift on the Calendar and then click "Take this Shift" to confirm the time.