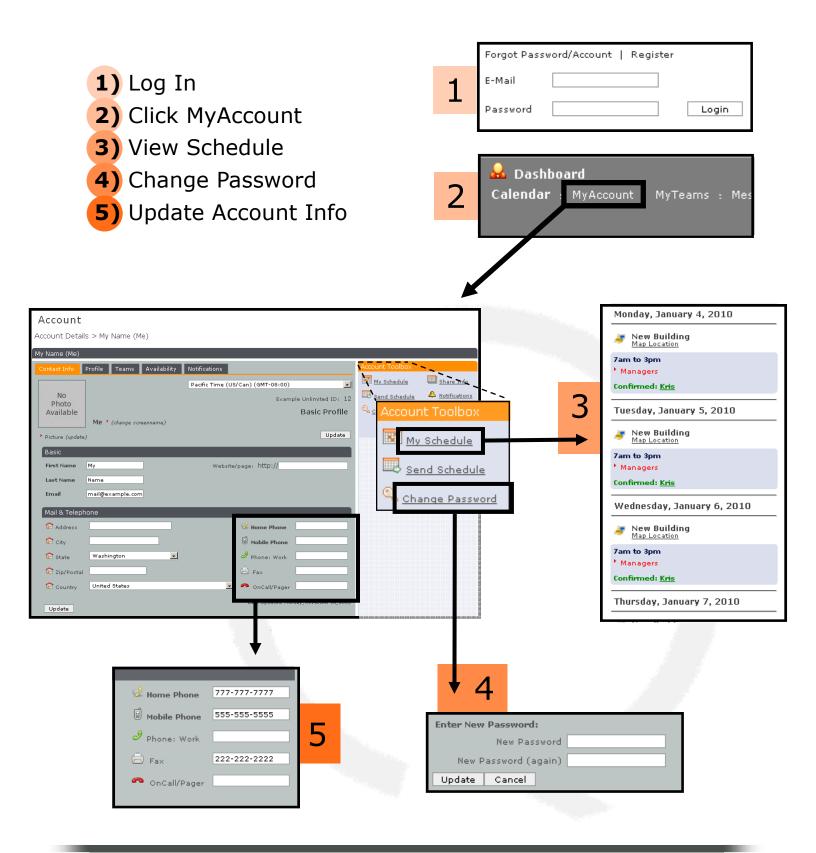

**Welcome to Shiftboard!** This guide will help you login to your account and start signing up for shifts.

#### **View Teams**

Contact your Manager to be added to a team. **\*Note\*** If you are not on any teams you will not see shifts on the calendar.

| My Name                   |                     |             |            |
|---------------------------|---------------------|-------------|------------|
| Contact Info Profile Tean | ns Availability No  | tifications |            |
|                           | 7                   |             |            |
|                           |                     | -           |            |
| Organization              | Team                | Туре        | Membership |
| • Example Unlimited       | • <u>Driver</u>     | work        | Member     |
| • Example Unlimited       | Managers            | work        | Member     |
| • Example Unlimited       | • <u>Volunteers</u> | work        | Member     |
| 3 Teams                   |                     |             |            |

#### Set Available & Busy Times

Tell your Manager when you can work. Busy times override available times. For instructions, click HELP > **Watch Videos** > "Member Availability"

| ontact Info 🛛 P | rofile Te | ams              | Availa            | ability  | Notifi     | ications     |       |      |       |         |
|-----------------|-----------|------------------|-------------------|----------|------------|--------------|-------|------|-------|---------|
| Screen Name     | † Status  | † <sub>Mon</sub> | <sup>↑</sup> Tues | 1<br>Wed | 1<br>Thurs | <b>↑</b> Fri | † Sat | †Sun | †From | † Until |
| 🐼 🕨 Me          | Available | Mon              | Tues              | Wed      | Thurs      | Fri          |       |      | 12am  | 12am    |
| 🐼 🕨 Me          | Busy      |                  | Tues              |          |            |              |       |      | 2pm   | 6pm     |
| 2 Entries       |           |                  |                   |          |            |              |       |      |       |         |

### **Set Notification Preferences**

Allow shift notifications to be sent to email and/or texted to your cell phone.

| My Name   |                       |                                                                                                                    |
|-----------|-----------------------|--------------------------------------------------------------------------------------------------------------------|
| Contact I | Info Profile          | Teams Availability Notifications                                                                                   |
|           | Notification S        | Settings                                                                                                           |
|           | Email<br>Notification | my.email@example Messag Del very Send Immediately   Send Email       Messag        Get Reminders        Send Email |
|           | Mobile/TXT            | (SMS)                                                                                                              |
|           | Provider              | AT&T                                                                                                               |
|           | My Mobile #           | 555-555-5555                                                                                                       |

### **View Calendar**

See your schedule and pick up available shifts. To learn more, click HELP > **Watch Videos** > "New Member Orientation"

| 1         |                    |                           |                        |                    |                    |                |
|-----------|--------------------|---------------------------|------------------------|--------------------|--------------------|----------------|
| 🔳 MyList  | Month 📟 W          | eek 💷 Days                | 🔁 Hours 💷 L            | ists               | 🍇 Teams            |                |
| ← Previou | IS                 |                           | <u>Jan 3, 2010 - J</u> | an 9, 2010         |                    | Next -         |
| ◀ Sunday  | Monday             | Tuesday                   | Wednesday              | Thursday           | Friday             | Saturday       |
| з 둲 🖡     | - C.               | et.                       | es.                    | - CL               | - <b>B</b> -       | - <b>1</b> 0 • |
| 3.0       | 7am-3pm            | 7am-3pm                   | 7am-3pm                | 7am-3pm            | 7am-3pm            |                |
| (none)    | Managers           | Managers                  | Managers               | Managers           | Managers           | (none)         |
|           | Me<br>New Building | Available<br>New Building | Me<br>New Building     | Me<br>New Building | Me<br>New Building |                |