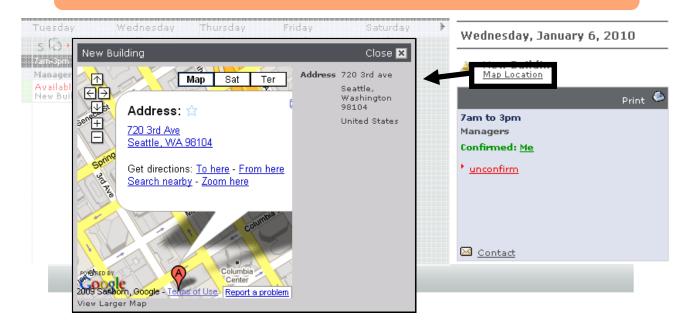

# Find Shift Location

Click Map Location to see a Google Map and find directions to your shift.